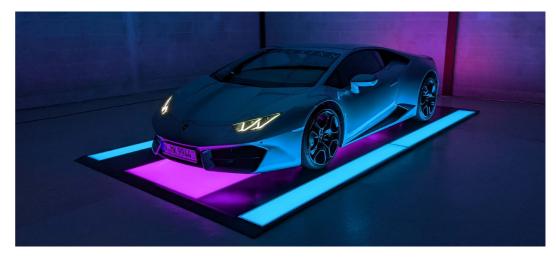

### CONSTRUCTION ||| Elegant and slim industrial design

Frame made of steel in matt black powder-coated, two-sided access ramp at the front and rear, solid structure for long-lasting use, fixed or screwed to the building floor, invisible screwing of the frame elements, two internal lane elements with a load of up to 3 tons

### GLASS ||| Exceptional and individual lighting experience

LED RGB glass elements, front window made of safety glass with matt white film, accessible for people, separate or simultaneous control of the glass elements each with a slim transformer and controller

#### **TECHNICAL DATA**

CarThrone P1 5420 x 2670 x 32 mm (LxWxH) approx. 270 kg frame +170 kg glass elements, 430 watts

CarThrone P2 5420 x 2670 x 32 mm (LxWxH) approx. 230 kg frame +270 kg glass elements, 580 watts