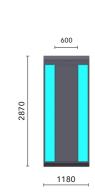

**BikeThrone P3** 2870 x 1180 x 32 mm (LxWxH) approx. 70 kg frame +45 kg glass elements, 140 watts