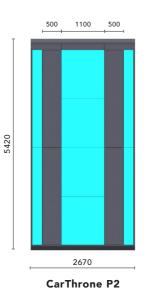

#### **TECHNICAL DATA**

CarThrone P1 5420 x 2670 x 32 mm (LxWxH) approx. 270 kg frame +170 kg glass elements, 430 watts

CarThrone P2 5420 x 2670 x 32 mm (LxWxH) approx. 230 kg frame +270 kg glass elements, 580 watts