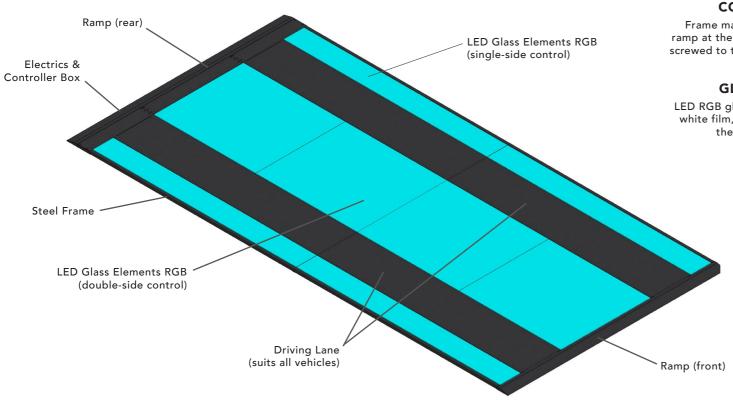

### CONSTRUCTION ||| Elegant and slim industrial design

Frame made of steel in matt black powder-coated, two-sided access ramp at the front and rear, solid structure for long-lasting use, fixed or screwed to the building floor, invisible screwing of the frame elements, two internal lane elements with a load of up to 3 tons

### GLASS ||| Exceptional and individual lighting experience

LED RGB glass elements, front window made of safety glass with matt white film, accessible for people, separate or simultaneous control of the glass elements each with a slim transformer and controller

#### **Electrical Details:**

230V power connection (Schuko), cable length 3m Water-proof glass elements, 28,8W/m RGB LED Option: Color control separately or combined Option: On-board socket for car charging