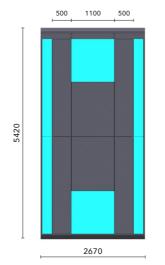

#### **TECHNICAL DATA**

CarThrone P1 5420 x 2670 x 32 mm (LxWxH) approx. 270 kg frame +170 kg glass elements, 430 watts

CarThrone P2 5420 x 2670 x 32 mm (LxWxH) approx. 230 kg frame +270 kg glass elements, 580 watts