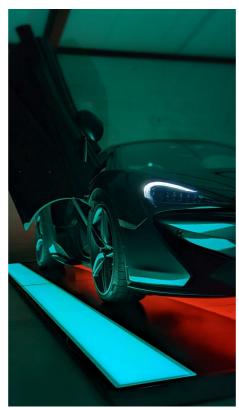

### CONSTRUCTION ||| Elegant and slim industrial design

Frame made of steel in matt black powder-coated, two-sided access ramp at the front and rear, solid structure for long-lasting use, fixed or screwed to the building floor, invisible screwing of the frame elements, two internal lane elements with a load of up to 3 tons

### GLASS ||| Exceptional and individual lighting experience

LED RGB glass elements, front window made of safety glass with matt white film, accessible for people, separate or simultaneous control of the glass elements each with a slim transformer and controller

#### **TECHNICAL DATA**

CarThrone P1 5420 x 2670 x 32 mm (LxWxH) approx. 270 kg frame +170 kg glass elements, 430 watts

CarThrone P2 5420 x 2670 x 32 mm (LxWxH) approx. 230 kg frame +270 kg glass elements, 580 watts