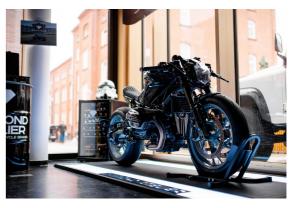

**BikeThrone P3** 2870 x 1180 x 32 mm (LxWxH) approx. 70 kg frame +45 kg glass elements, 140 watts