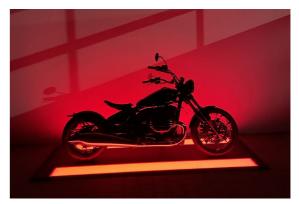

### GLASS ||| Exceptional and individual lighting experience

LED RGB glass elements, front window made of safety glass with matt white film, accessible for people, separate or simultaneous control of the glass elements each with a slim transformer and controller

#### CONTROL || Remote Color Control

Control via smartphone app (iOS or Android) for individual coloring, moods and modes